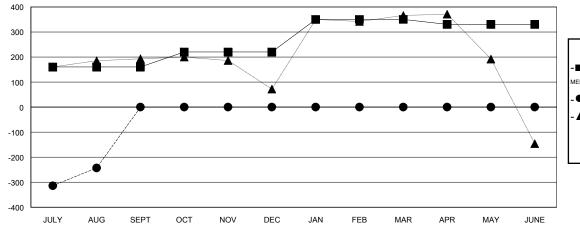

#### GOALS AND ACTUAL MEMBERS CUMULATIVE

| -=-  | CURRENT YEAR GOALS FOR NEW |
|------|----------------------------|
| мемв | ERS                        |

- CURRENT YEAR ACTUAL MEMBERS

- ▲ - LAST YEAR ACTUAL MEMBERS

# GMT: ER GURUNATHAN LOCATION INDIA GMT CA 6

| Clubs                 |                  |           |                  |                  | Members RESULTS FOR 2016-2017 |                    |                                     |                    |                  |
|-----------------------|------------------|-----------|------------------|------------------|-------------------------------|--------------------|-------------------------------------|--------------------|------------------|
| RESULTS FOR 2016-2017 |                  |           |                  |                  |                               |                    |                                     |                    |                  |
| QUARTER               | NEW CLUB<br>GOAL | NEW CLUBS | DROPPED<br>CLUBS | NET<br>GAIN/LOSS | QUARTER                       | NEW MEMBER<br>GOAL | CHARTER AND<br>NEW MEMBERS<br>ADDED | DROPPED<br>MEMBERS | NET<br>GAIN/LOSS |
| JULY/AUG/SEPT         | 2                | 0         | 0                | 0                | JULY/AUG/SEPT                 | 160                | 216                                 | 459                | -243             |
| OCT/NOV/DEC           | 2                | 0         | 0                | 0                | OCT/NOV/DEC                   | 60                 | 0                                   | 0                  | 0                |
| JAN/FEB/MAR           | 1                | 0         | 0                | 0                | JAN/FEB/MAR                   | 130                | 0                                   | 0                  | 0                |
| APR/MAY/JUNE          | 1                | 0         | 0                | 0                | APR/MAY/JUNE                  | -20                | 0                                   | 0                  | 0                |