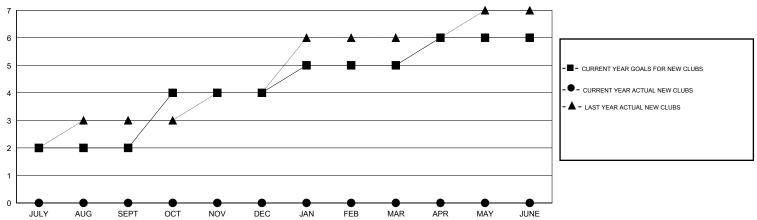

#### GOALS AND ACTUAL NEW CLUBS CUMULATIVE

# GMT: ER GURUNATHAN LOCATION INDIA GMT CA 6

| Clubs                 |                  |           |                  |                  | Members RESULTS FOR 2016-2017 |                    |                                     |                    |                  |
|-----------------------|------------------|-----------|------------------|------------------|-------------------------------|--------------------|-------------------------------------|--------------------|------------------|
| RESULTS FOR 2016-2017 |                  |           |                  |                  |                               |                    |                                     |                    |                  |
| QUARTER               | NEW CLUB<br>GOAL | NEW CLUBS | DROPPED<br>CLUBS | NET<br>GAIN/LOSS | QUARTER                       | NEW MEMBER<br>GOAL | CHARTER AND<br>NEW MEMBERS<br>ADDED | DROPPED<br>MEMBERS | NET<br>GAIN/LOSS |
| JULY/AUG/SEPT         | 2                | 0         | 0                | 0                | JULY/AUG/SEPT                 | 160                | 216                                 | 459                | -243             |
| OCT/NOV/DEC           | 2                | 0         | 0                | 0                | OCT/NOV/DEC                   | 60                 | 0                                   | 0                  | 0                |
| JAN/FEB/MAR           | 1                | 0         | 0                | 0                | JAN/FEB/MAR                   | 130                | 0                                   | 0                  | 0                |
| APR/MAY/JUNE          | 1                | 0         | 0                | 0                | APR/MAY/JUNE                  | -20                | 0                                   | 0                  | 0                |